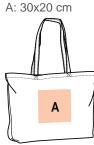

Capacity **Dimensions** 

35 I 54 cm x 17 cm x 42 cm

#### Country of origin Decoration zone