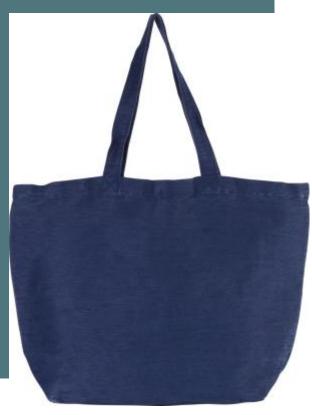

# Large lined juco bag

Conscious collection: natural materials and environmentally friendly.

Cotton lining and zipped pocket for better quality and added storage.

Practical fastening thanks to a magnetic press stud.

Large hold-all bag in jute canvas and cotton (juco). Cotton lining. Zipped inner pocket. Gusset. 65 cm handles in the same fabric and colour. Magnetic press stud fastening.

Sizes Grammage One Size 300 gsm

Capacity **Dimensions** 

35 I 54 cm x 17 cm x 42 cm