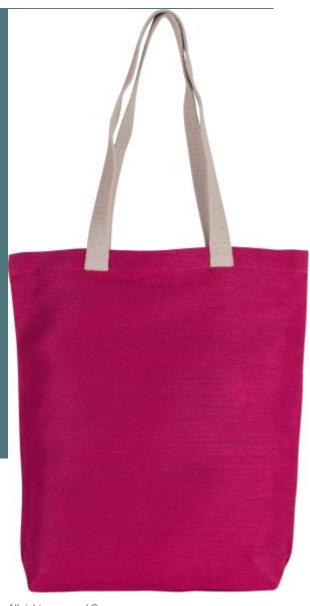

# Juco shopper bag

Conscious collection: natural materials and environmentally friendly. 11 available colourways.

Long 70-cm handles for carrying by hand or over the shoulder.

Large shopper bag in jute canvas and cotton (juco) with gusset and 70 cm ecru cotton handles.

Sizes Grammage One Size 300 gsm

Capacity **Dimensions** 

12 I 38 cm x 7 cm x 42 cm

All rights reserved ©

| 1       | ONE SIZE |
|---------|----------|
| Colours | €5.80    |
| Natural | €5.00    |