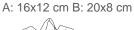

## KI0158

# **Backpack**

Ultra-trendy contrasting finishes and sleek design.

Padded compartment to hold and protect a tablet or computer up to 13".

The straps and back are padded for maximum comfort.

Backpack in 600D polyester with contrast trim. Padded inside compartment to fit tablets or up to 13-inch laptops. Ergonomic padded shoulder straps and back. 2 flap side pockets with press studs.

#### **Sizes**

One Size

#### Capacity

20 I

#### **Dimensions**

30 cm x 13 cm x 45 cm



#### **Certificates**



All rights reserved ©

### **Additional information**

Logistic

20

42029291

**Customs code** 

#### Country of origin Decoration zone

China





#### **Colours**





Graphite Blue Heather

Graphite Grey Heather