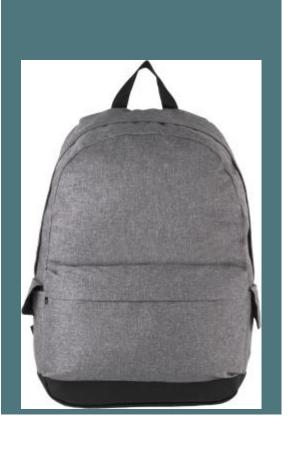

# **Backpack**

Ultra-trendy contrasting finishes and sleek design.

Padded compartment to hold and protect a tablet or computer up to 13".

The straps and back are padded for maximum comfort.

Backpack in 600D polyester with contrast trim. Padded inside compartment to fit tablets or up to 13-inch laptops. Ergonomic padded shoulder straps and back. 2 flap side pockets with press studs.

#### **Dimensions**

30 cm x 13 cm x 45 cm