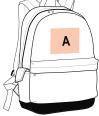

## KI0158

# **Backpack**

Ultra-trendy contrasting finishes and sleek design.

Padded compartment to hold and protect a tablet or computer up to 13".

The straps and back are padded for maximum comfort.

Backpack in 600D polyester with contrast trim. Padded inside compartment to fit tablets or up to 13-inch laptops. Ergonomic padded shoulder straps and back. 2 flap side pockets with press studs.

#### **Sizes**

One Size

#### Capacity

20 I

#### **Dimensions**

30 cm x 13 cm x 45 cm



#### **Certificates**



All rights reserved ©

### **Additional information**

Logistic

20

42029291

**Customs code** 

#### Country of origin Decoration zone

China





#### **Colours**





Graphite Blue Heather

Graphite Grey Heather