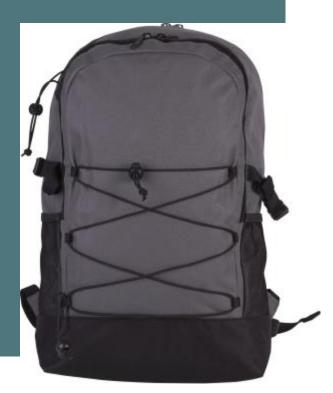

# Multi-purpose backpack

2 mesh side pockets and 1 elasticated mesh to offer even more storage.

Comfortable breathable mesh back and straps to guarantee maximum ease of movement.

Adjustable waist and chest straps for a more adaptable fit according to body shape and optimum weight distribution.

Backpack in 600D polyester. 2 inside compartments with 1 zipped pocket. Elasticated cord at the front. Breathable and padded back and shoulder straps. 2 mesh side pockets. Adjustable waist and chest straps.

#### Sizes

One Size

Capacity

21 I

**Dimensions** 

29 cm x 12 cm x 45 cm