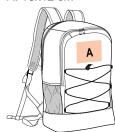

**ONE SIZE** 

€25.66

## **Additional information**

**Customs code** Logistic

42029291

20



## KI0152

# Multi-purpose backpack

2 mesh side pockets and 1 elasticated mesh to offer even more storage.

Comfortable breathable mesh back and straps to guarantee maximum ease of movement.

Adjustable waist and chest straps for a more adaptable fit according to body shape and optimum weight distribution.

Backpack in 600D polyester. 2 inside compartments with 1 zipped pocket. Elasticated cord at the front. Breathable and padded back and shoulder straps. 2 mesh side pockets. Adjustable waist and chest straps.

#### Sizes

One Size

Capacity

21 I

**Dimensions** 

29 cm x 12 cm x 45 cm



# Country of origin Decoration zone

China

A: 16x12 cm



### **Colours**

Colours





Black