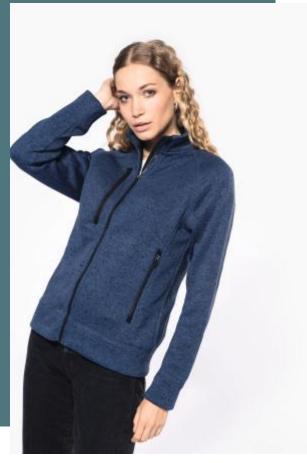

## Ladies' full zip heather jacket

Brushed inner knit: softness and warmth.

Thick, extremely comfortable.

Raglan sleeves: comfort and sporty look.

100% polyester inner brushed knit. Raglan sleeves. Zip fastening. 2 contrasting zipped front pockets and 1 contrasting zip chest pocket. Coverstitching on panels. Relaxed fit and comfortable fabric.

Grammage

XS - S - M - L - XL - XXL - 3XL

345 gsm

#### **Colours**

Colours

XS - 3XL

€42.86

Dark Khaki Melange

Light Grey

Light Royal Blue Melange

Navy Melange