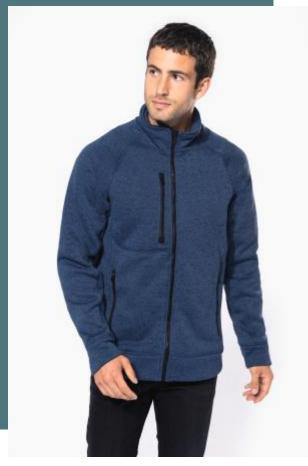

## Men's full zip heather jacket

Brushed inner knit: softness and warmth.

Thick, extremely comfortable.

Raglan sleeves: comfort and sporty look.

100% polyester inner brushed knit. Raglan sleeves. Zip fastening. 2 contrasting zipped front pockets and 1 contrasting zip chest pocket. Coverstitching on panels. Relaxed fit and comfortable fabric.