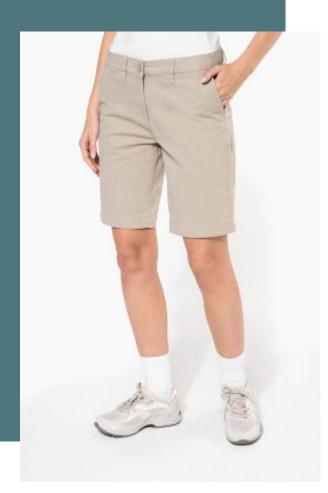

## Ladies' chino Bermuda shorts

Modern and extremely comfortable fit.

Enzyme-washed twill fabric for optimum wash resistance.

The essential chino Bermuda shorts.

98% cotton twill/2% elastane. Enzyme-washed fabric for optimal comfort. 2 Italian side pockets and 1 ticket pocket. 2 back pockets with piping and reinforced seams. Buttoned and zip fastening. Waistband with belt loops. Modern style. This product has been specially treated and appears intentionally aged. This manufacturing process results in colour variations between products and makes each piece unique.

#### Grammage

8 UK (34 FR) - 10 UK (36 FR) - 12 UK (38 FR) - 14 UK (40 FR) - 16 UK (42 FR) - 18 UK (44 FR) - 20 UK (46 FR) -22 UK (48 FR)

245 gsm

**Certificates** 