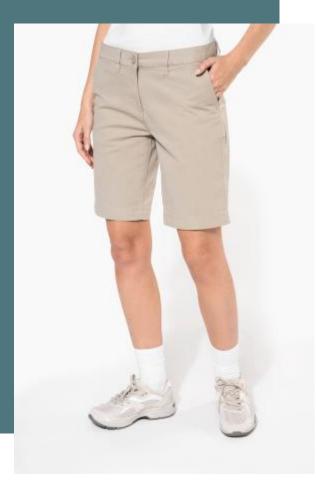

# **Logistic Customs code**

20 62046290

Enzyme-washed twill fabric for optimum wash resistance. The essential chino Bermuda shorts.

Modern and extremely comfortable fit.

between products and makes each piece unique.

Ladies' chino Bermuda shorts

98% cotton twill/2% elastane. Enzyme-washed fabric for optimal comfort. 2 Italian side pockets and 1 ticket pocket. 2 back pockets with piping and reinforced seams. Buttoned and zip fastening. Waistband with belt loops. Modern style. This product has been specially treated and appears intentionally aged. This manufacturing process results in colour variations