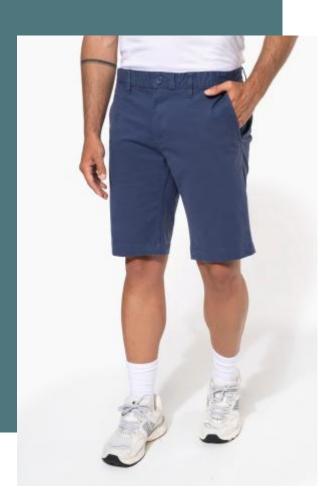

## Men's chino Bermuda shorts

Modern and extremely comfortable fit.

Enzyme-washed twill fabric for optimum wash resistance.

The essential chino Bermuda shorts.

98% cotton twill/2% elastane. Enzyme-washed fabric for optimal comfort. 2 Italian side pockets including 1 with a coin pocket and a ticket pocket. 2 back pockets with piping and reinforced seams. Buttoned and zip fastening. Waistband with belt loops. Modern style. This product has been specially treated and appears intentionally aged. This manufacturing process results in colour variations between products and makes each piece unique.