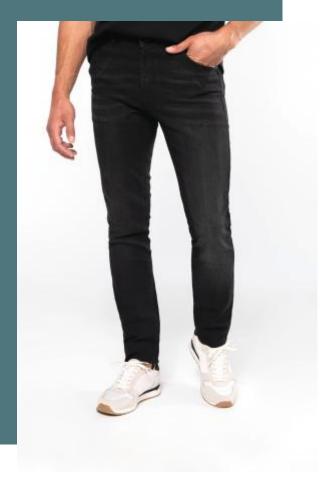

# KARIBAN

## Basic jeans

Modern and comfortable fit.

Unique finish with an intentionally faded look.

Perfect for everyday, this must-have is easy to wear and combine.

74% cotton / 25% polyester / 1% elastane. 13 oz. Zip fastening with matching metal button. 2 front pockets and 1 ticket pocket. Two patch pockets on the back. Matching seams. Slight stain effect. Waistband with loops. Modern regular fit. These jeans have been specially treated and appear intentionally aged. After a number of washes, a patina will form. This manufacturing process may result in colour variations between products which make each item unique.