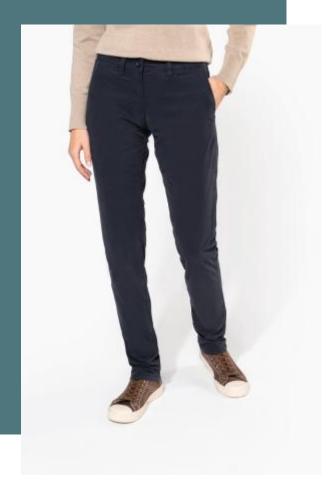

## Ladies' chino trousers

Enzyme-washed fabric for excellent printability and optimum comfort.

Modern, fashionable fit.

Slightly stretch fabric for greater comfort.

98% cotton twill / 2% elastane. Enzyme-washed fabric for optimal comfort. 2 Italian side pockets and 1 ticket pocket. 2 back pockets with piping and reinforced seams. Buttoned and zip fastening. Waistband with belt loops. Modern style. This product has been specially treated and appears intentionally aged. This manufacturing process results in colour variations between products and makes each piece unique.

### Grammage

8 UK (34 FR) - 10 UK (36 FR) - 12 UK (38 FR) - 14 UK (40 FR) - 16 UK (42 FR) - 18 UK (44 FR) - 20 UK (46 FR) -22 UK (48 FR)

245 gsm

**Certificates** 

Bangladesh

**Country of origin** 