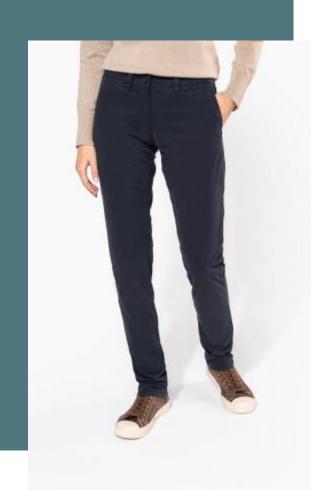

## KARIBAN <sup>K741</sup> Ladies' chino trousers

Enzyme-washed fabric for excellent printability and optimum comfort.

Modern, fashionable fit.

Slightly stretch fabric for greater comfort.

98% cotton twill / 2% elastane. Enzyme-washed fabric for optimal comfort. 2 Italian side pockets and 1 ticket pocket. 2 back pockets with piping and reinforced seams. Buttoned and zip fastening. Waistband with belt loops. Modern style. This product has been specially treated and appears intentionally aged. This manufacturing process results in colour variations between products and makes each piece unique.