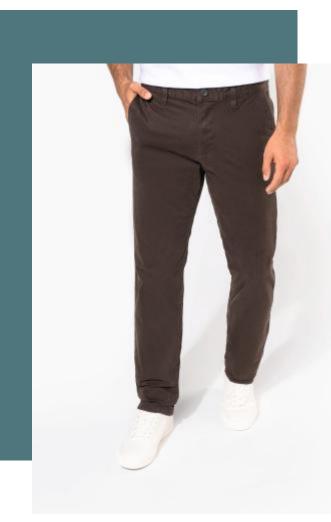

# KARIBAN K740 Men's chino trousers

Enzyme-washed fabric for excellent printability and optimum comfort.

Modern, fashionable fit.

Slightly stretch fabric for greater comfort.

98% cotton twill / 2% elastane. Enzyme-washed fabric for optimal comfort. 2 Italian side pockets including 1 with a coin pocket and a ticket pocket. 2 back pockets with piping and reinforced seams. Buttoned and zip fastening. Waistband with belt loops. Modern style. This product has been specially treated and appears intentionally aged. This manufacturing process results in colour variations between products and makes each piece unique.