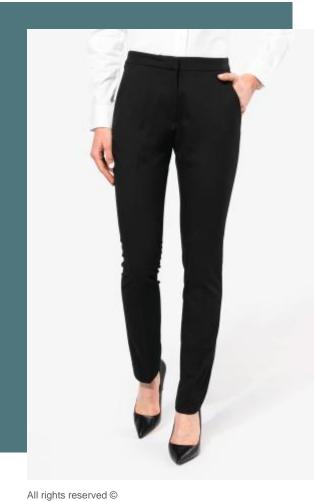

# Ladies' trousers

Trendy and perfect slim fit with subtle and refined finishes.

The elegant corporate wardrobe essential.

Part of suit to be completed with the K6131 suit jacket.

64% polyester / 34% viscose / 2% elastane. Slim fit trousers. 2 front Italian pockets and 2 back pockets with piping. Zip fastening with concealed hook and button. Elasticated waistband at the back for optimal comfort. Inside leg : 30 inches (78 cm). Trouser legs with invisible hems.