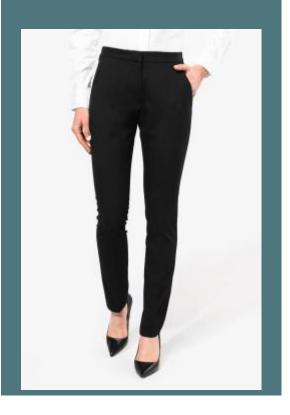

## Ladies' trousers

Trendy and perfect slim fit with subtle and refined finishes.

The elegant corporate wardrobe essential.

Part of suit to be completed with the K6131 suit jacket.

64% polyester / 34% viscose / 2% elastane. Slim fit trousers. 2 front Italian pockets and 2 back pockets with piping. Zip fastening with concealed hook and button. Elasticated waistband at the back for optimal comfort. Inside leg : 30 inches (78 cm). Trouser legs with invisible hems.