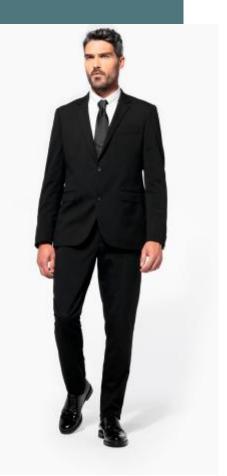

## Men's trousers

The elegant corporate wardrobe essential.

Trendy and perfect slim fit with subtle and refined finishes.

Part of suit to be completed with the K6130 suit jacket.

64% polyester / 34% viscose / 2% elastane. Slim fit trousers. 2 front Italian pockets and 2 back pockets with piping and buttons. Zip fastening with concealed hook and button. Waistband with belt loops. Half leg lined. Unhemmed trouser bottom legs so that they can be tailored to fit.