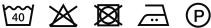

## Men's trousers

The elegant corporate wardrobe essential.

Trendy and perfect slim fit with subtle and refined finishes.

Part of suit to be completed with the K6130 suit jacket.

64% polyester / 34% viscose / 2% elastane. Slim fit trousers. 2 front Italian pockets and 2 back pockets with piping and buttons. Zip fastening with concealed hook and button. Waistband with belt loops. Half leg lined. Unhemmed trouser bottom legs so that they can be tailored to fit.