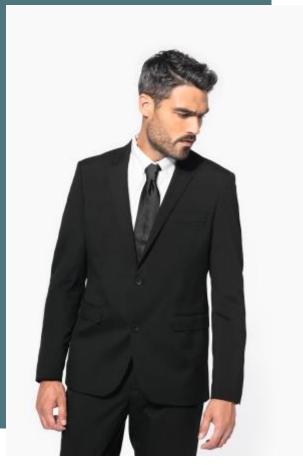

## Men's jacket

The elegant corporate wardrobe essential.

Trendy and perfect slim fit with subtle and refined finishes.

Part of a suit to be worn with the K730 suit trousers.

64% polyester / 34% viscose / 2% elastane. 100% polyester taffeta lining. Jacket with 2 buttons. 2 front piped pockets with flap. 1 chest pocket. 2 buttoned inner pockets and 1 phone pocket. Cuffs with 4 buttons. 2 slits at the back. 1 invisible zip access on the left chest for decoration access.