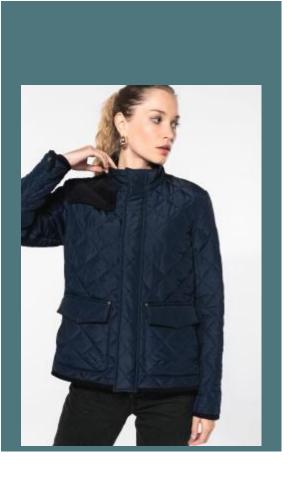

## Ladies' quilted jacket

Trendy quilted jacket for an elegant, city look.

Corduroy finishes.

Soft, comfortable material.

Outer: 100% polyester pongee. Inner: 100 % polyester taffeta. Zip fastening concealed beneath press stud placket. 2 double front pockets with press stud flaps. 1 inner pocket. Press stud shoulder yoke. Corduroy trim on cuffs, hem, elbows, inside neck and reverse side of pocket flap. 2 slits with press studs at back. Press studs on cuffs.

**Sizes** 

Grammage

XS - S - M - L - XL - XXL

290 gsm