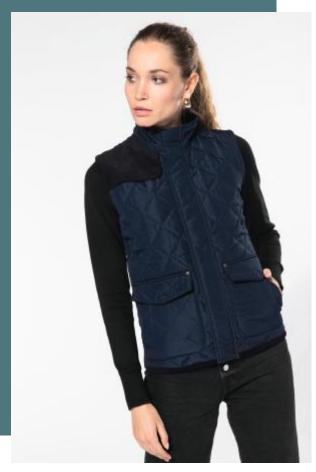

## Ladies' quilted bodywarmer

Corduroy trim at neck for added comfort

Chic, urban look for a casual style.

Soft, comfortable material.

Outer: 100% polyester pongee. Inner: 100 % polyester taffeta. Zip fastening concealed beneath press stud placket. 2 double front pockets with press stud flaps. 1 inner pocket. Press stud shoulder yoke. Corduroy trim on hem, inside neck and reverse side of pocket flap. 2 slits with press studs at back.