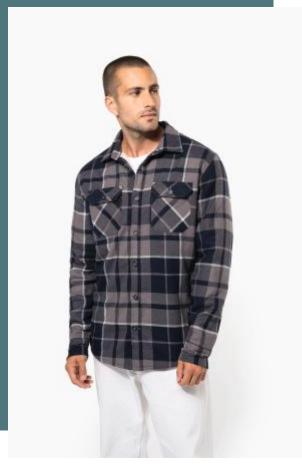

## **Sherpa-lined checked SHIRT JACKET**

Super warm, soft and comfortable.

Timeless checked motif.

Made from 100% cotton flannel with sherpa lining.

100% cotton flannel. Sherpa-lined body in 100% polyester. Lined and padded sleeves in 100% polyester taffeta. Very soft and warm shirt jacket. 2 flap chest pockets. Classic button placket. Adjustable buttoned cuffs. Rounded hem. No brand label at neck, only size tag for easy relabelling.

#### **Colours**

Colours

Camel / Black Checked

S-3XL

€60.06

Forest Green / Black Checked

Red / Navy checked

/ Navy checkéd