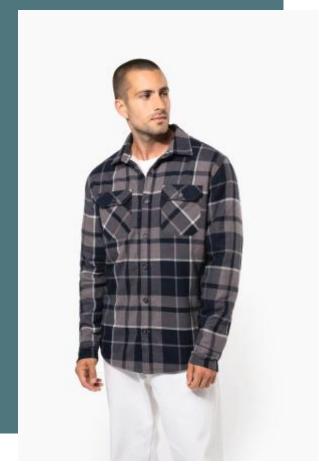

## **Sherpa-lined checked SHIRT JACKET**

Super warm, soft and comfortable.

Timeless checked motif.

Made from 100% cotton flannel with sherpa lining.

100% cotton flannel. Sherpa-lined body in 100% polyester. Lined and padded sleeves in 100% polyester taffeta. Very soft and warm shirt jacket. 2 flap chest pockets. Classic button placket. Adjustable buttoned cuffs. Rounded hem. No brand label at neck, only size tag for easy relabelling.