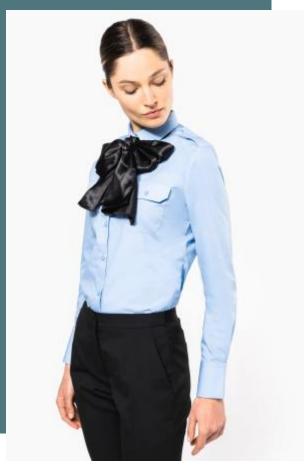

## Ladies' long-sleeved pilot shirt

Elegant, corporate look.

Easy to clean thanks to easy-care treatment.

Perfect for professional use.

65% polyester/35% cotton poplin. Easy-care. Matching buttons. 2 flap chest pockets including 1 with pen holder on left side. Buttoned placket on shoulders for attaching braids (braids not included). Adjustable buttoned cuffs.

Sizes

Grammage

S-M-L-XL-XXL

115 gsm

**Certificates** 

All rights reserved ©

## **Colours**

Sky Blue