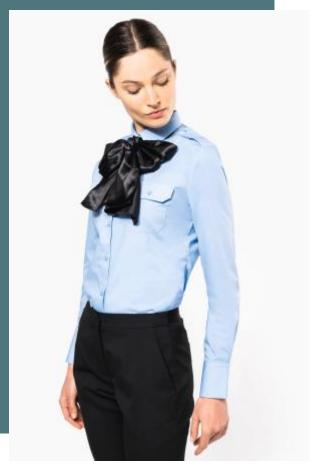

## Ladies' long-sleeved pilot shirt

Elegant, corporate look.

Easy to clean thanks to easy-care treatment.

Perfect for professional use.

65% polyester/35% cotton poplin. Easy-care. Matching buttons. 2 flap chest pockets including 1 with pen holder on left side. Buttoned placket on shoulders for attaching braids (braids not included). Adjustable buttoned cuffs.