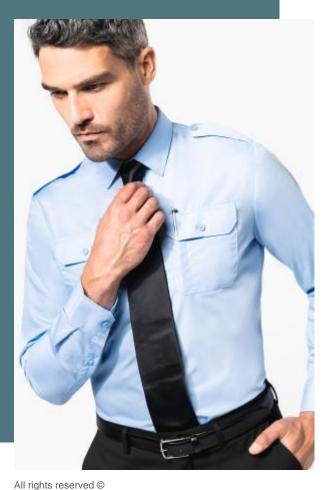

## Men's long-sleeved pilot shirt

Elegant, corporate look.

Easy to clean thanks to easy-care treatment.

Perfect for professional use.

65% polyester/35% cotton poplin. Easy-care. Matching buttons. 2 flap chest pockets including 1 with pen holder on left side. Back pleats. Buttoned placket on shoulders for attaching braids (braids not included). Adjustable buttoned cuffs.

Sizes Grammage

S - M - L - XL - XXL - 3XL - 4XL

115 gsm

## **Colours**

Sky Blue