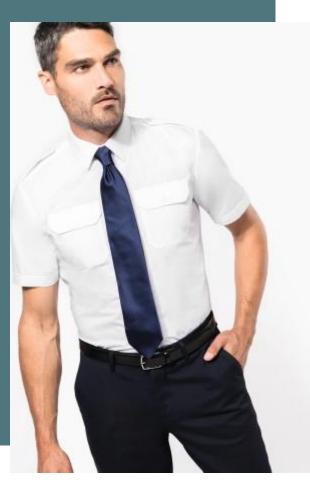

# Men's short-sleeved pilot shirt

Elegant, corporate look.

Easy to clean thanks to easy-care treatment.

Perfect for professional use.

65% polyester / 35% cotton poplin. Easy-care. Matching buttons. 2 flap chest pockets including 1 with pen holder on left side. Back pleats. Button placket on shoulders for attaching braids (braids not included). Turn-up finishing at cuffs. No brand label, only a size chip for easy customization.