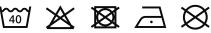

All rights reserved ©

### **Additional information**

## **Logistic Customs code**

61061000

## **Country of origin**

Bangladesh

## **Colours**























White / Red

# KARIBAN

K261

## Ladies' two-tone jersey polo shirt

Elegant, timeless shirt collar.

Contrasting inside collar and button placket.

Enzyme-washed for a smooth surface and perfect print quality.

100% enzyme-washed combed cotton (Dark Grey Heather: 65% polyester/35% cotton). Contrasting neck and inner placket with 5 white faux pearl buttons. Twin needle finishing on cuffs and hem.

XS-S-M-L-XL-XXL

## Grammage

180 gsm













**Certificates**