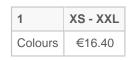

# KARIBAN

## K259

# Ladies' two-tone piqué polo shirt

Must-have two-tone polo shirt.

Contrasting collar and cuffs.

Made from 100% preshrunk cotton piqué.

100% preshrunk cotton piqué (Oxford Grey: 90% cotton/10% viscose). Contrasting rib at neck and cuffs. Contrasting taped neck and side slits. Contrasting inner placket with 4 buttons. Twin needle finishing at hem.

#### Sizes

Grammage

XS - S - M - L - XL - XXL

180 gsm



### Certificates



All rights reserved ©



### Colours



Light Royal Blue / Oxford Grey

Oxford Grey

Navy / Red / Black



**Additional information** 

Logistic

50

**Customs code** 

61061000

White / Oxford Grey

# **Country of origin**

Bangladesh