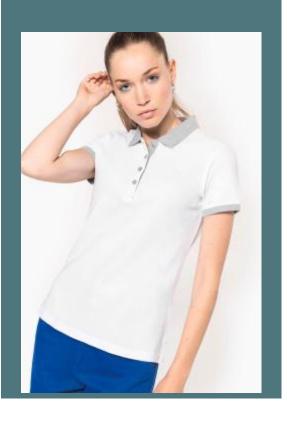

# Ladies' two-tone piqué polo shirt

Must-have two-tone polo shirt.

Contrasting collar and cuffs.

Made from 100% preshrunk cotton piqué.

100% preshrunk cotton piqué (Oxford Grey: 90% cotton/10% viscose). Contrasting rib at neck and cuffs. Contrasting taped neck and side slits. Contrasting inner placket with 4 buttons. Twin needle finishing at hem.

### Colours

Light Royal Blue / Oxford Grey

Oxford Grey

Navy / Red / Black

**Additional information** 

Logistic

50

**Customs code** 