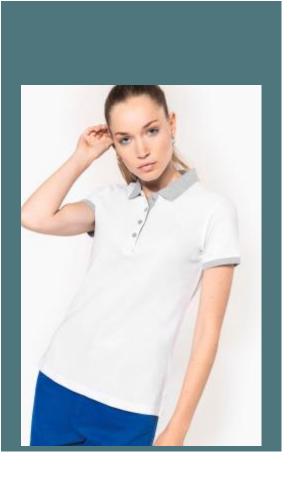

## Ladies' two-tone piqué polo shirt

Must-have two-tone polo shirt.

Contrasting collar and cuffs.

Made from 100% preshrunk cotton piqué.

100% preshrunk cotton piqué (Oxford Grey: 90% cotton/10% viscose). Contrasting rib at neck and cuffs. Contrasting taped neck and side slits. Contrasting inner placket with 4 buttons. Twin needle finishing at hem.

### **Colours**

Grey

White / Oxford Grey