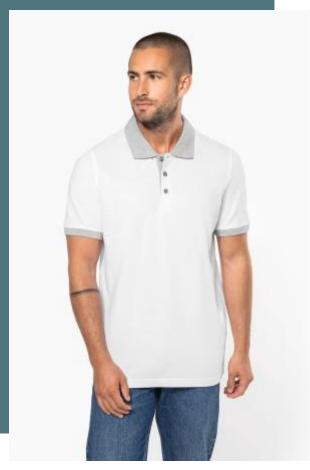

## Men's two-tone piqué polo shirt

Must-have two-tone polo shirt.

Contrasting collar and cuffs.

Made from 100% preshrunk cotton piqué.

100% preshrunk cotton piqué (Oxford Grey: 90% cotton/10% viscose). Contrasting rib at neck and cuffs. Contrasting taped neck. Contrasting inner placket with 3 buttons. Twin needle finishing at hem.

Grammage

S - M - L - XL - XXL - 3XL - 4XL

180 gsm

#### **Colours**

Colours

Black / Oxford Grey

S-4XL

€16.40

Light Royal Blue / Oxford Grey

Navy / Oxford Grey

Red / Black

White /

Oxford Grey