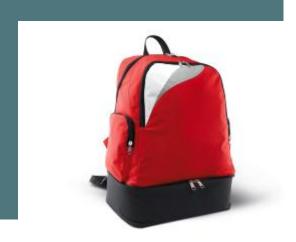

# Multi-sports backpack with rigid bottom - 39L

Multisports use.

Rigid base for shoe compartment.

Multiple pockets: large front zip pocket, 2 side zip pockets.

Team sports backpack in polyester 600D rigid bottom shoes compartment, large front pocket, 2 side zipped pockets. 39 Liters

**Sizes** 

One Size

Capacity

39 I

**Dimensions** 

35 cm x 24 cm x 47 cm

All rights reserved ©

#### Colours

Black / White / Light Grey

Red / White / Light Grey

Royal Blue / White / Light Grey