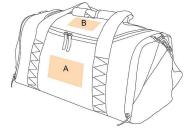

# PRO//CT.® PA532 Sports bag - 40L

1 mesh side pocket on the outside to avoid soiling the bag's contents. Removable and adjustable shoulder strap.

Medium sized 55 cm team sports bag in 600D polyester. 2 side pockets, including 1 for shoes and 1 side mesh pocket. Detachable and adjustable shoulder strap. Average size 44 litres

#### Sizes

One Size

### Capacity

40 I

#### **Dimensions**

55 cm x 28 cm x 25 cm

All rights reserved ©

| 1       | ONE SIZE |
|---------|----------|
| Colours | €28.96   |

| Addition | nal information |
|----------|-----------------|
| Logistic | Customs code    |

42029291 15

## Country of origin Decoration zone

China

A: 18x18 cm | B: 18x15 cm



#### Colours



Red / White / Light Grey



Royal Blue