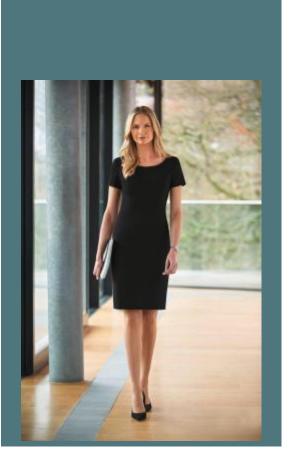

# **Teramo Dress**

Resistant – Martindale test > 60,000 rubs.

Nanotech anti-stain fabric.

Very stretchy fabric.

54% polyester/44% wool/2% Lycra®. Shift dress with princess seam. Centre vent. Stretch lining. Manufactured to the environmental and treated with Nanotech stain-resistant finish. Fabric performance: grade 4/5 pilling and taken to 60,000 rubs on a Martindale test. Machine wash at 40° or dry clean.