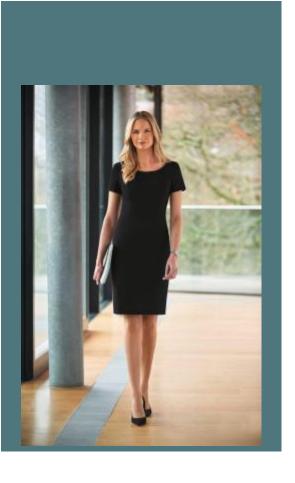

# **Teramo Dress**

Resistant – Martindale test > 60,000 rubs.

Nanotech anti-stain fabric.

Very stretchy fabric.

54% polyester/44% wool/2% Lycra®. Shift dress with princess seam. Centre vent. Stretch lining. Manufactured to the environmental and treated with Nanotech stain-resistant finish. Fabric performance: grade 4/5 pilling and taken to 60,000 rubs on a Martindale test. Machine wash at 40° or dry clean.

## **Colours**

Black