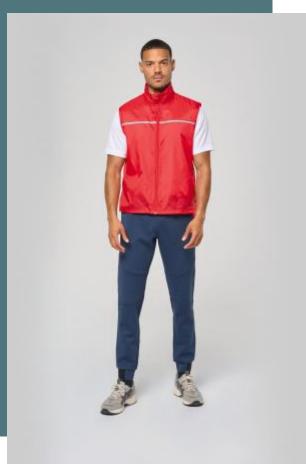

## Running gilet with mesh back

100% polyamide for added stretch and strength.

Reflective strips on the front and back.

Elasticated drawstring at the hem with stopper for tightening.

100% polyamide. Mesh lined back. Zip through front. Reflective tape at the front and back. Elasticated drawcord and toggles. Multi-purpose inside pocket. Dim. 9.5x11 cm (3.5x4.3 inches)

**Sizes** 

Grammage

S-M-L-XL-XXL

70 gsm

All rights reserved ©