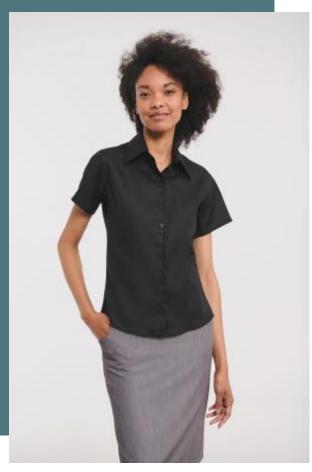

## **Ladies' Short-Sleeved Non-Iron Shirt**

Elegant, flattering fit.

Supple and resistant fabric.

Easy-care: no ironing.

100% cotton micro twill. Stylish and relaxed long edged collar. Fashionable twin button fastening and shaped at the waist for flattering feminine silhouette. Double turnback hem on sleeves. Rounded hem.