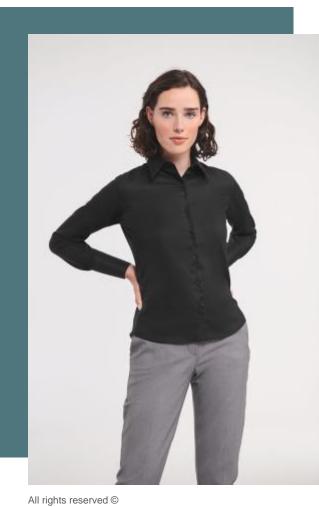

# Ladies' Long-Sleeved Non-Iron Shirt

Elegant, flattering fit.

Supple and resistant fabric.

Easy-care: no ironing.

100% Cotton Micro Twill. Contemporary fit combined with contemporary design features. Stylish and relaxed long edged collar. Fashionable twin button fastening and shaped at the waist for flattering feminine silhouette. Long, squared edge flared cuff with single button fastening and option for cuff links. Rounded hem. Spare buttons.