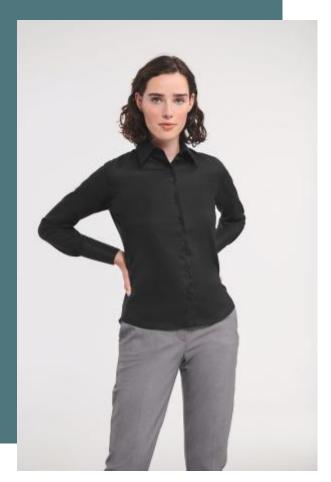

## **Ladies' Long-Sleeved Non-Iron Shirt**

Elegant, flattering fit.

Supple and resistant fabric.

Easy-care: no ironing.

100% Cotton Micro Twill. Contemporary fit combined with contemporary design features. Stylish and relaxed long edged collar. Fashionable twin button fastening and shaped at the waist for flattering feminine silhouette. Long, squared edge flared cuff with single button fastening and option for cuff links. Rounded hem. Spare buttons.