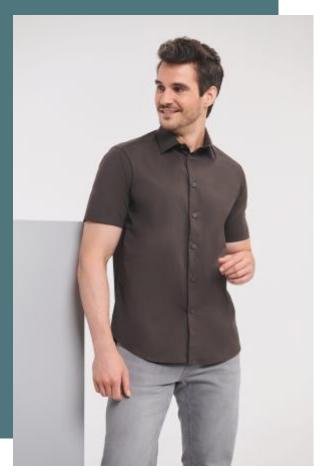

## **Men's Short-Sleeved Fitted Shirt**

Cotton poplin: smooth and resistant fabric.

Easy-care, crease-proof.

Stretchy knit: comfortable and fitted.

97% cotton/3% elastane poplin. Smooth fabric with a slight stretch for added comfort and fit. Easy care. Matching 7-button placket. Smart, semi cut-away collar with single pearlescent button.

## Colours

Chocolate