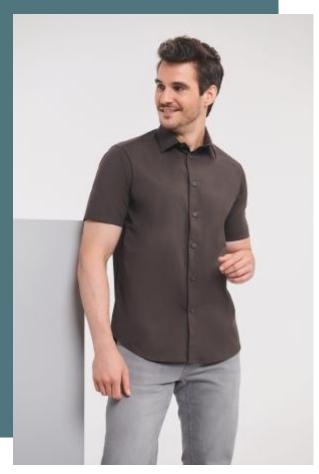

### **Men's Short-Sleeved Fitted Shirt**

Cotton poplin: smooth and resistant fabric.

Easy-care, crease-proof.

Stretchy knit: comfortable and fitted.

97% cotton/3% elastane poplin. Smooth fabric with a slight stretch for added comfort and fit. Easy care. Matching 7-button placket. Smart, semi cut-away collar with single pearlescent button.

#### Sizes

S-M-L-XL-XXL

#### Grammage

140 gsm

# 12 Colours

White

Black

Chocolate