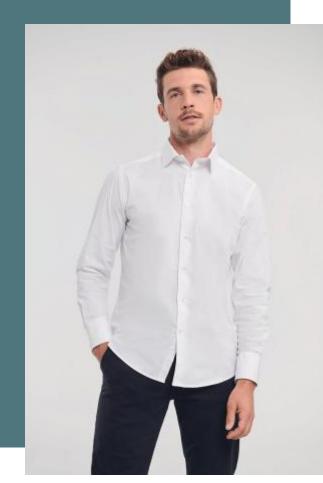

# **Men's Long-Sleeved Fitted Shirt**

Cotton poplin: smooth and resistant fabric.

Easy-care, crease-proof.

Stretchy knit: comfortable and fitted.

97% cotton/3% elastane poplin. Smooth fabric with a slight stretch for added comfort and fit. Matching 7-button placket. Smart, semi cut-away collar with single pearlescent button. Mitred double buttoned cuff with single button on cuff gauntlet.