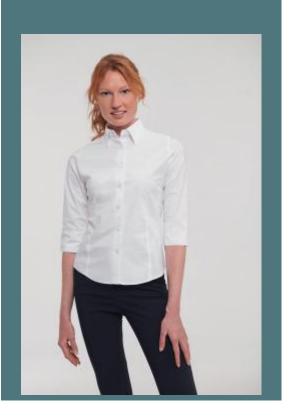

# Ladies' 3/4 Sleeved Fitted Shirt

Cotton poplin: smooth and resistant fabric.

Easy-care, crease-proof.

Stretchy knit: comfortable and fitted.

97% cotton/3% elastane poplin. Smooth fabric with a slight stretch for added comfort and fit. Matching 7-button placket. Darts on back panel and on front hem, for fitted ladies' shape. Classic single button collar. Stylish elbow length  $\frac{3}{4}$  sleeve with split cuff.