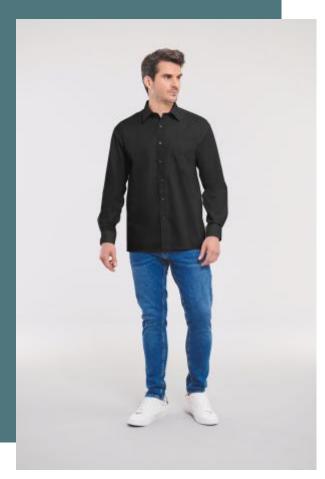

## Men's Long-Sleeved Pure Cotton Poplin Shirt

Cotton poplin: smooth and resistant fabric.

Soft to the touch and comfortable to wear.

Easy-care, crease-proof.

100% cotton poplin. Straight hem. Easy care. 7-button placket with matching buttons. Classic style boned collar. Chest pocket on left side. Rounded 2 button adjustable cuff plus single button on cuff gauntlet.