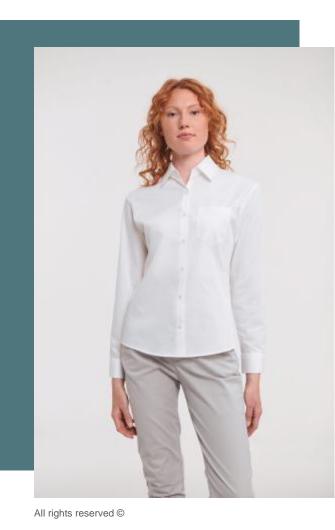

## Ladies' Long-Sleeved Pure Cotton Poplin Shirt

Cotton poplin: smooth and resistant fabric.

Soft to the touch and comfortable to wear.

Easy-care, crease-proof.

100% cotton poplin. Easy care, minimal ironing required. 7-button placket with matching buttons. V-shaped pocket over left chest. Classic single button collar. Rounded 2 button adjustable cuffs.