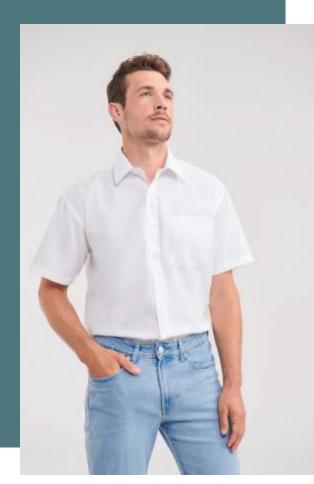

**Men's Short-Sleeved Polycotton** 

Cotton poplin: smooth and resistant fabric. Soft to the touch and comfortable to wear.

S - M - L - XL - XXL - 3XL - 4XL

Easy-care, crease-proof.

100 - 110 gsm

Sizes

russell RU935M

## 65% polyester/35% cotton poplin. Stylish cotton poplin corporate shirt. Easy care. Minimal ironing required. Straight bottom hem. Matching 7-button placket. Left chest pocket. Hard-wearing.

Grammage