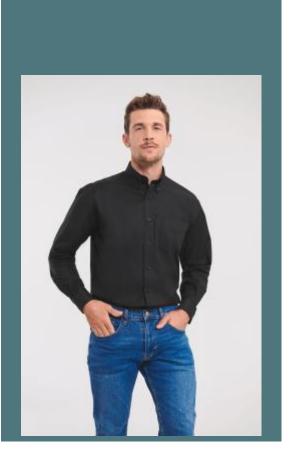

# **Men's Long-Sleeved Oxford Shirt**

Thick and resistant fabric.

Easy-care, crease-proof.

70% cotton/30% polyester Oxford. Easy care, minimal ironing required. Button down collar. Back yoke with 2 side pleats. Left chest pocket. Rounded 2 button adjustable cuffs plus single button on cuff gauntlet.

| Sizes                                        | Grammage         |
|----------------------------------------------|------------------|
| S - M - L - XL - XXL - 3XL - 4XL - 5XL - 6XL | 130 - 135<br>gsm |