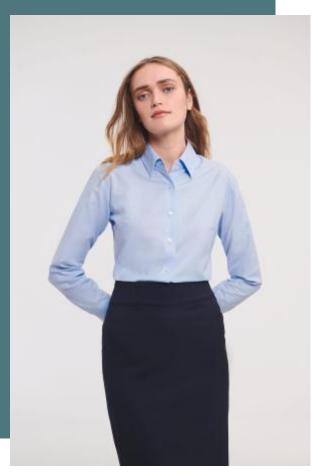

# **Ladies' Long-Sleeved Oxford Shirt**

Thick and resistant fabric.

Easy-care, crease-proof.

70% cotton/30% polyester Oxford. Easy care, minimal ironing required. Darts at bustline and back for tailored fit. 2 button collar stand with classic shaped collar. Rounded 2 button adjustable cuffs.

#### Grammage

XS - S - M - L - XL - XXL - 3XL - 4XL

130 - 135 gsm