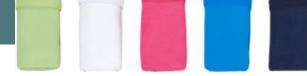

PA574

## Microfibre sports towel

Ultra-light for quick and efficient drying.

Easy to fold thanks to its matching sewn-on elastic.

Wide selection of colourways.

85% polyester / 15% polyamide. Ultra lightweight for quick and efficient drying. Overlock finish and attached matching elastic band for easy folding and carrying.

**Sizes** 

Grammage

One Size

190 gsm

## **Dimensions**

100 cm x 50 cm













All rights reserved ©

## **Additional information**

| 1       | ONE SIZE |
|---------|----------|
| Colours | €6.60    |

**Customs code** Logistic 63029390

**Country of origin** 

China

## **Colours**



White





Coral



Fuchsia



100



Ice Mint







Purple





Royal Blue