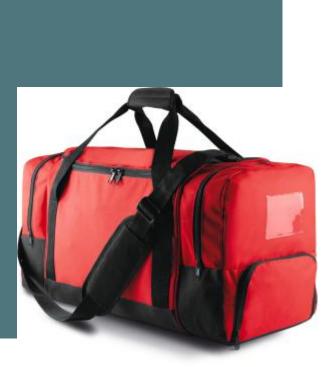

## Sports bag - 55 litres

2 side pockets and a shoe storage compartment.

Removable reinforced shoulder strap.

Transparent label holder for easy identification.

Sports/games bag in 600D polyester. 2 side pockets and a shoes storage compartment, removable padded shoulder strap. Transparent label holder for easy identification. Medium size model: 55 litres.

## Sizes

55 I

One Size

Capacity

Dimensions

60 cm x 28 cm x 30 cm

All rights reserved ©

| 1       | ONE SIZE |
|---------|----------|
| Colours | €29.40   |