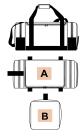

ts bag - 55 litres

2 side pockets and a shoe storage compartment.

Removable reinforced shoulder strap.

Transparent label holder for easy identification.

Sports/games bag in 600D polyester. 2 side pockets and a shoes storage compartment, removable padded shoulder strap. Transparent label holder for easy identification. Medium size model: 55 litres.

## Sizes

55 I

One Size

Capacity

Dimensions

60 cm x 28 cm x 30 cm



All rights reserved ©

| 1       | ONE SIZE |
|---------|----------|
| Colours | €29.40   |

| Additional in | nformation |
|---------------|------------|
|---------------|------------|

| Laulatha | Customs code |
|----------|--------------|
| Logistic | 42029291     |
| 20       |              |

## Country of origin Decoration zone

China

A: 20x10 cm | B: 20x10 cm



## **Colours**



Navy / Black





/ Black