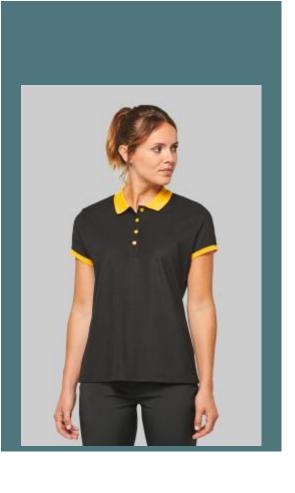

## Ladies' performance piqué polo shirt

100% polyester: incredibly resistant, lightweight and breathable. Slim fit and modern look.

100% polyester. Cool Plus ® piqué stitch. Fashion slim fit. Neck and cuffs in contrasting rib. Placket with 4 buttons (contrasting or plain depending on model). Side slits.

**Sizes** 

**Grammage** 

XS - S - M - L - XL - XXL

180 gsm

Certificates