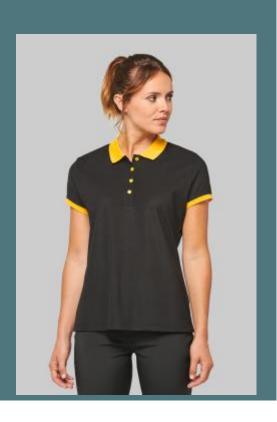

# Ladies' performance piqué polo shirt

100% polyester: incredibly resistant, lightweight and breathable.

Slim fit and modern look.

100% polyester. Cool Plus ® piqué stitch. Fashion slim fit. Neck and cuffs in contrasting rib. Placket with 4 buttons (contrasting or plain depending on model). Side slits.

#### **Sizes**

XS - S - M - L - XL - XXL

Grammage

180 gsm